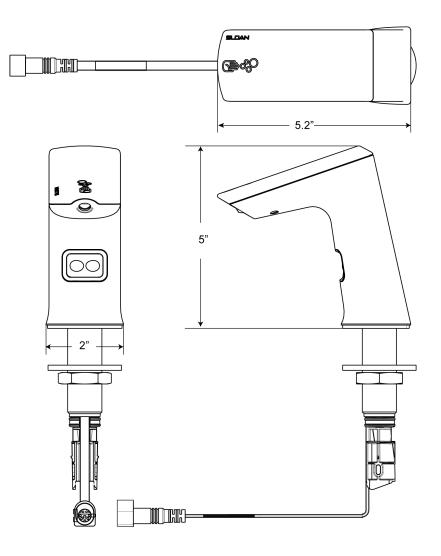

#### DETAILS

- Finish: Polished Brass (PB)
- Power Type: Battery
- Height: 5" (127mm)
- Width: 2" (51mm)
- Depth: 5 <sup>1</sup>/<sub>5</sub>" (132mm)
- Sensor Type: IR